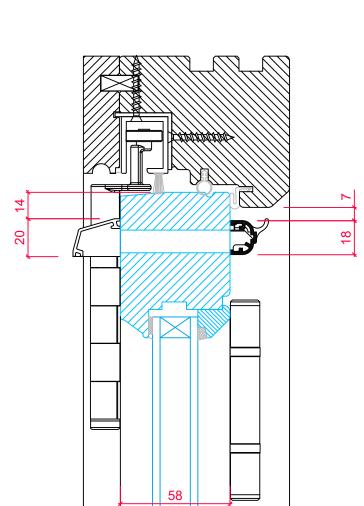

NOTE: THIS TRICKLE VENT OPTION CAN ONLY BE INSTALLED IN THE MASTER OPENING DOOR PANEL OF THE FOLLOWING BI-FOLD DOOR CONFIGURATIONS:-

TRICKLE VENT IN TOP RAIL OF DOOR PANEL

**MINIMUM 20mm HEAD DRIP REQUIRED** 

TOLERANCES
UNLESS OTHERWISE SPECIFIED

ALL DIMENSIONS IN MM ALL LINEAR DIMENSIONS ±0.4 ALL ANGLE DIMENSIONS ±0.5 BREAK ALL SHARP EDGES 0.5

PRODUCT RANGE:

BRIO BI-FOLD (Bevel)

**VERTICAL SECTION DETAIL** - TRICKLE VENT OPTIONS