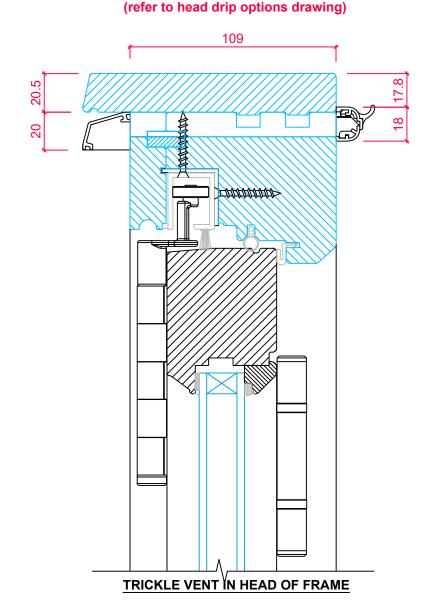

NOTE: THIS TRICKLE VENT OPTION CAN ONLY BE INSTALLED IN THE MASTER OPENING DOOR PANEL OF THE FOLLOWING BI-FOLD DOOR CONFIGURATIONS:-

TRICKLE VENT IN TOP RAIL OF DOOR PANEL

**MINIMUM 20mm HEAD DRIP REQUIRED** 

TOLERANCES
UNLESS OTHERWISE SPECIFIED

ALL DIMENSIONS IN MM ALL LINEAR DIMENSIONS ±0.4 ALL ANGLE DIMENSIONS ±0.5 BREAK ALL SHARP EDGES 0.5

PRODUCT RANGE:

BRIO BI-FOLD (Bevel)

**VERTICAL SECTION DETAIL** - TRICKLE VENT OPTIONS