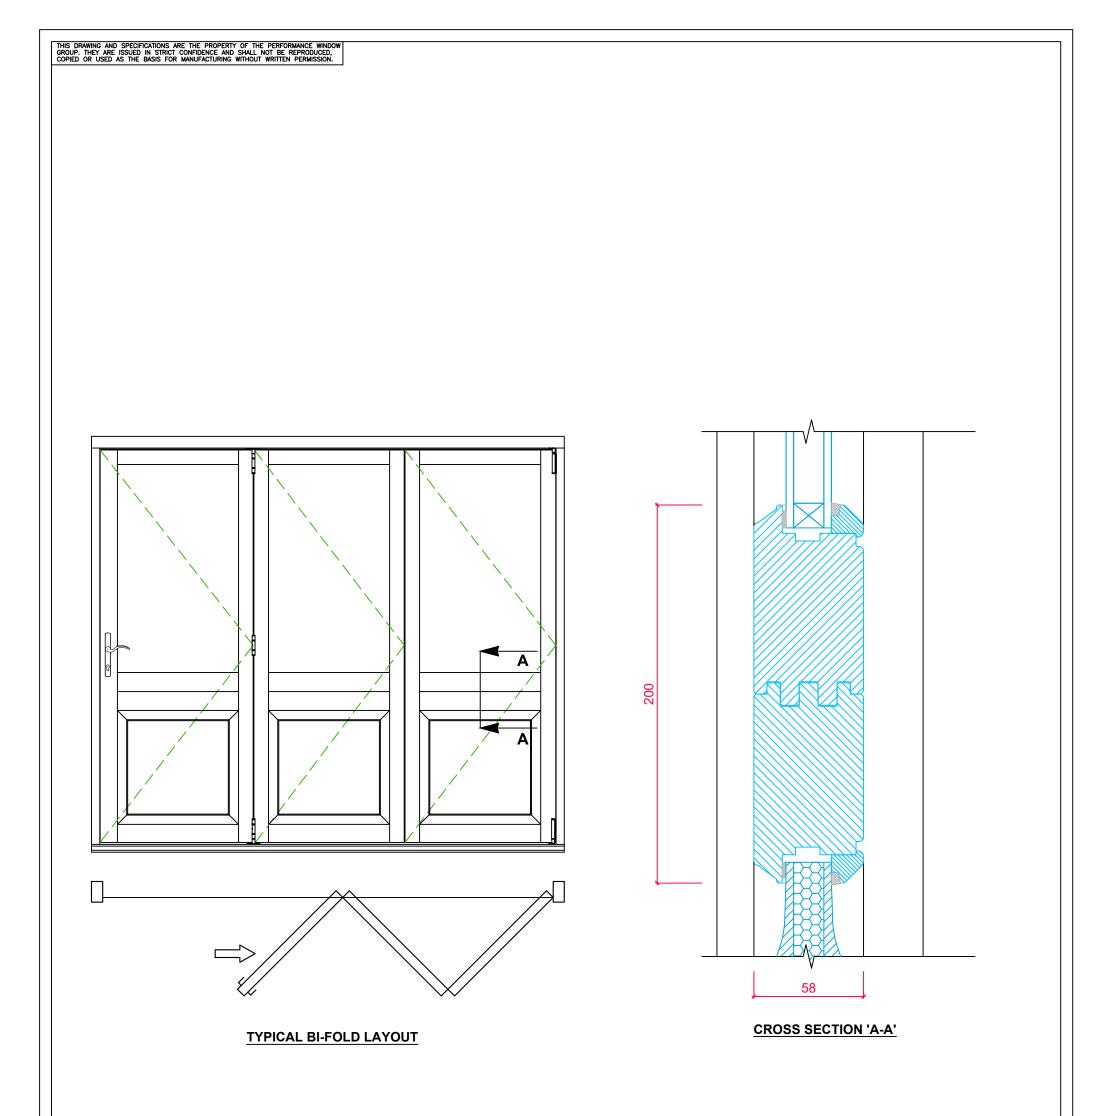

|                                        |           |                | ALL DIMENSIONS IN MM<br>ALL LINEAR DIMENSIONS ±0.4<br>ALL ANGLE DIMENSIONS ±0.4<br>BREAK ALL SHARP EDGES 0.5 | BRIO BI   | -FOLD <i>(Be</i> | <i>vel)</i><br>ON DETAIL |            |               |        |
|----------------------------------------|-----------|----------------|--------------------------------------------------------------------------------------------------------------|-----------|------------------|--------------------------|------------|---------------|--------|
|                                        |           |                |                                                                                                              | DRAWN BY: | AP               | DATE DRAWN:              | 18/04/2019 | SCALE: 1:2, 1 | :20    |
| ALL MEASUREMENTS ARE FINISHED DIMENSIO | NS IN MM. | DO NOT SCALE I | DRAWING!                                                                                                     |           |                  |                          |            |               | Din A3 |